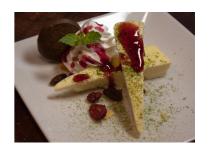

### Cheesecake Note: The image is for reference only.

A rich cheesecake made with not only cream cheese but also mascarpone and plenty of fresh cream.

650 yen (including tax)