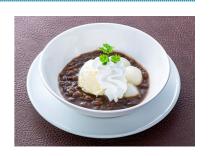

# Coffee Anko with Shiratama Dumplings

Homemade coffee anko (sweet red bean paste) with rice-flour dumplings, topped with sweetened condensed milk and whipped cream for a creamy texture.

650 yen (including tax)